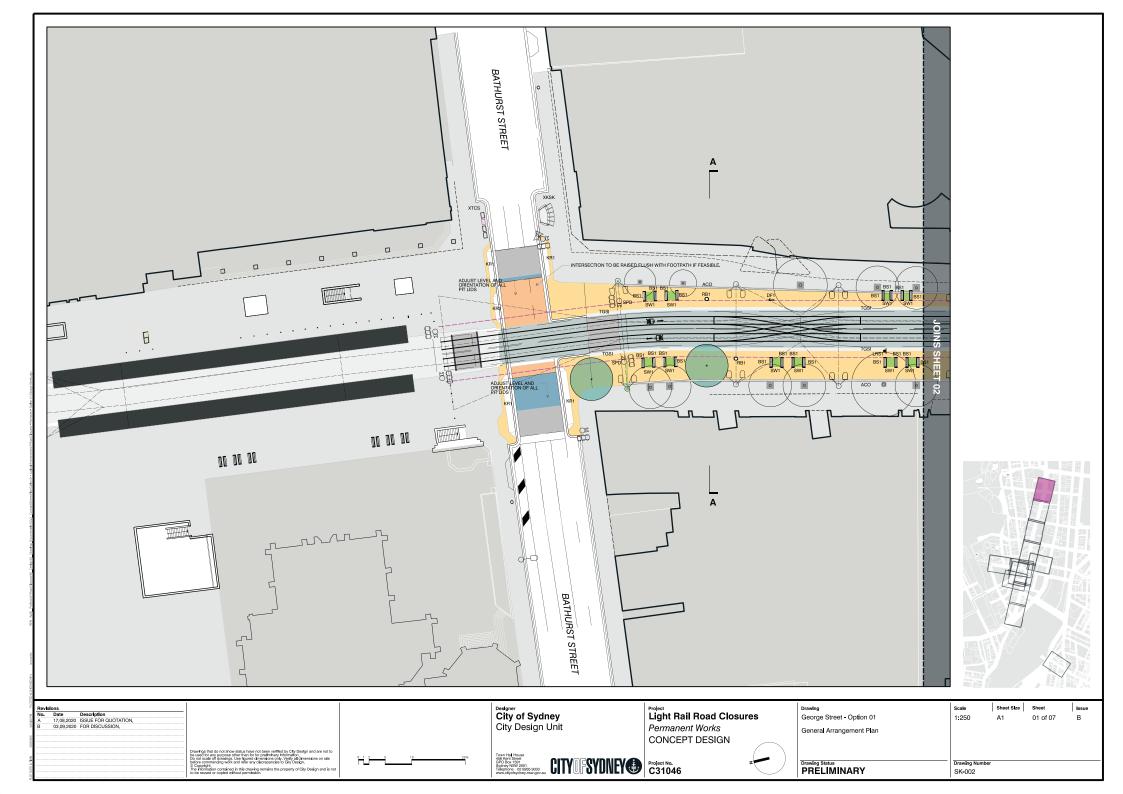

## **DRAWING LIST**

| Number  | Title 1                    | Title 2                  | Sheet No             | Sheet Size | Scale          |
|---------|----------------------------|--------------------------|----------------------|------------|----------------|
|         |                            |                          |                      |            |                |
| DRG-001 | Cover Sheet                | Concept Design           | 01 of 01             | A1         | NTS            |
| DRG-002 | Drawing List               |                          | 01 of 01             | A1         | N/A            |
| DRG-003 | Legend and General Notes   |                          | 01 of 01             | A1         | N/A            |
| DRG-005 | Key Plan                   | George Street            | 01 of 01             | A1         | N/A            |
| DRG-006 | Key Plan                   | Campbell Street          | 01 of 01             | A1         | NTS            |
| DRG-007 | Key Plan                   | Hay Street               | 01 of 01             | A1         | NTS            |
| DRG-008 | Key Plan                   | Ultimo Road              | 01 of 01             | A1         | NTS            |
| DRG-009 | Key Plan                   | Devonshire Street        | 01 of 01             | A1         | NTS            |
| DRG-010 | Key Plan                   | Thomas Street            | 01 of 01             | A1         | NTS            |
| CIV 000 | Coorne Street Ontion 01    | Canaral Arrangement Dian | 01 of 07             | ۸.4        | 1 250          |
| SK-002  | George Street - Option 01  | General Arrangement Plan | 01 01 07<br>02 of 07 | A1         | 1-250<br>1-250 |
| SK-003  | George Street - Option 01  | General Arrangement Plan |                      | A1         |                |
| SK-004  | George Street - Option 01  | General Arrangement Plan | 03 of 07             | A1         | 1-250          |
| SK-005  | George Street - Option 01  | General Arrangement Plan | 04 of 07             | A1         | 1-250          |
| SK-006  | George Street - Option 01  | General Arrangement Plan | 05 of 07             | A1         | 1-250          |
| SK-007  | George Street - Option 01  | General Arrangement Plan | 06 of 07             | A1         | 1-250          |
| SK-008  | George Street - Option 01  | General Arrangement Plan | 07 of 07             | A1         | 1-250          |
| SK-009  | Campbell Street Proposed   | General Arrangement Plan | 01 of 01             | A1         | 1-250          |
| SK-010  | Hay Street Proposed        | General Arrangement Plan | 01 of 02             | A1         | 1-250          |
| SK-011  | Hay Street Proposed        | General Arrangement Plan | 02 of 02             | A1         | 1-250          |
| SK-012  | Ultimo Road Proposed       | General Arrangement Plan | 01 of 01             | A1         | 1-250          |
| SK-013  | Devonshire Street Proposed | General Arrangement Plan | 01 of 01             | A1         | 1-250          |
| SK-026  | Thomas Street - Option 01  | General Arrangement Plan | 01 of 01             | A1         | 1-250          |

### **LEGEND**

| PAVING |                                                   | PLANTING                                          |                                                                                                       | FUF  | NITURE AN    | D FIXTURES                                           | SMA  | ARTPOLES  | TCS / OCS                                                   |
|--------|---------------------------------------------------|---------------------------------------------------|-------------------------------------------------------------------------------------------------------|------|--------------|------------------------------------------------------|------|-----------|-------------------------------------------------------------|
|        | FOOTPATH<br>NEW                                   | •                                                 | TREE<br>existing                                                                                      |      |              | LRV CLEARANCE<br>DKE+2.1m                            | S3B  |           | SMARTPOLE<br>PROPOSED 53B<br>BEACON, STAR & CMS             |
|        | FOOTPATH<br>EXISTING                              |                                                   | TREE                                                                                                  | RB1  | 0            | BIN ENCLOSURE<br>PROPOSED 120L                       | 04   | <b>Q</b>  | SMARTPOLE                                                   |
| LZ     | LOADING ZONE<br>GRANITE PAVING                    | $\left(\begin{array}{c} \cdot \end{array}\right)$ | PROPOSED Between 5 - 30 cubic metres structural soil, subject to feasibility within site constraints. | BL1  | ۰            | BOLLARD ROW PROPOSED                                 | S1   | nun       | PROPOSED S1                                                 |
|        | RMV & PEDESTRIAN<br>INTERFACE<br>GRANTE SETTS     | xsw                                               | MASS PLANTING<br>EXISTING                                                                             | DF1  | <b>(</b> pas | DRINKING FOUNTAIN RELOCATED                          |      |           | SMARTPOLE<br>PROPOSED S1<br>TCS Outreach                    |
|        | PED CROSSING<br>GRANITE SETTS<br>EXISTING         | XSW2                                              | RAIN GARDEN EXISTING                                                                                  | BH1  |              | BIKE HOOP<br>PROPOSED                                |      |           | SMARTPOLE EXISTING S3                                       |
|        | PED CROSSING<br>GRANITE SETTS<br>PROPOSED         | SW1                                               | MASS PLANTING<br>PROPOSED                                                                             | BS1  |              | BENCH SEAT<br>PROPOSED                               |      | 12        | OCS<br>REFER:<br>SLR DP23                                   |
| TGSI   | TGSI<br>60mm thick Harcourt<br>grants with miled. | FREIGHT AND S                                     | SERVICING                                                                                             | LSP  | _            | LEGIBLE SYDNEY<br>WAYFINDING PYLON<br>RELOCATED      | XMSB | <b>30</b> | MAIN SWITCH BOARD EXISTING                                  |
|        | Integrated tactile ' surface indicators           |                                                   | SERVICE VEHICLE<br>STOPPING AREA<br>12m x 2.6m (L x W)                                                | ACO  |              | TRENCH DRAIN CONCEPT ONLY, SUBJECT TO DETAIL DESIGN, | MSB1 | -         | MAIN SWITCH BOARD PROPOSED                                  |
| KR1    | KERB RAMP<br>PEDESTRIAN                           |                                                   | COACH / WEDDING / FUNERAL PROPOSED                                                                    | XKSK |              | KIOSK<br>EXISTING JC DECAUX                          | SPD  | 88        | SMARTPOLE<br>PROPOSED TYPE-D<br>PEDESTRIAN SIGNALS          |
| KR2    | KERB RAMP<br>VEHICULAR                            | BZ                                                | BUS ZONE<br>PROPOSED                                                                                  | XPH  | æ            | PHONE AD PANEL<br>EXISTING JC DECAUX                 | XTCS |           | TCS CABINETS EXISTING REFER: -SLR DP04.2 -RMS TCS PLANS     |
|        |                                                   | LZ                                                | LOADING ZONE<br>KERBSIDE BAY                                                                          | XBS  |              | BENCH SEAT EXISTING RETAINED                         | LRS1 | •         | SLR SIGNAL POST<br>RELOCATE OR MODIFY<br>TO SUIT NEW DESIGN |